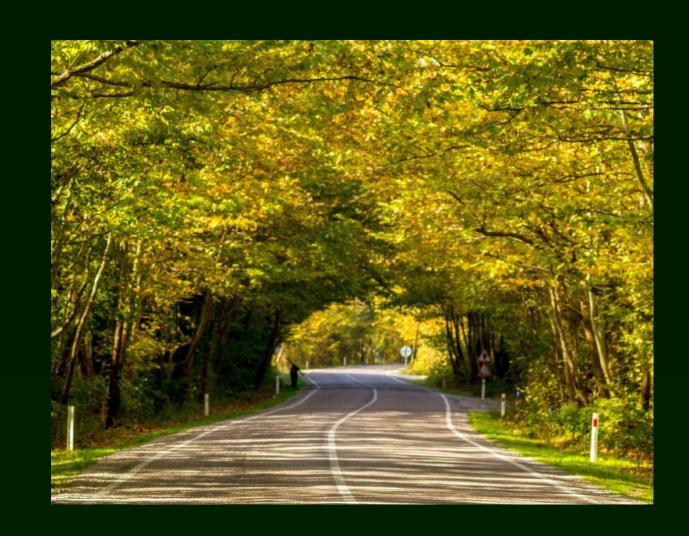

### DAY 4: 91k 1.700m Amasra – Safranbolu

We'll be on the road to
Safranbolu from Amasra in
the 4th day of dream event
Boostcamp West Black Sea.
On our way, we'll ride on the
way that turns into a fairy- tale
as we go: Tree Tunnel Roads.