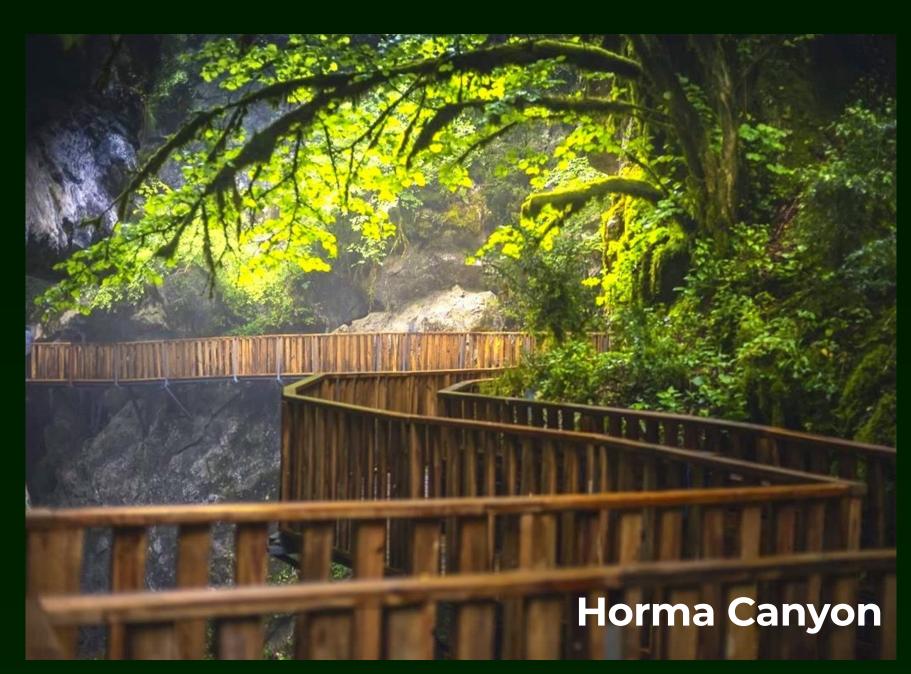

# DAY 1: 120k 2.000m Safranbolu - Pinarbaşi

On the 1st day of the dream event West Black Sea, we will collect 2.000m climbing within thousands of tons of green.

After experiencing this unique experience, we will reach the Horma Canyon at the point where we complete our drive through the beauties of the Black Sea. You will cool off at the waterfall by crossing the canyon from one end to the other with a 3.500m walking platform.