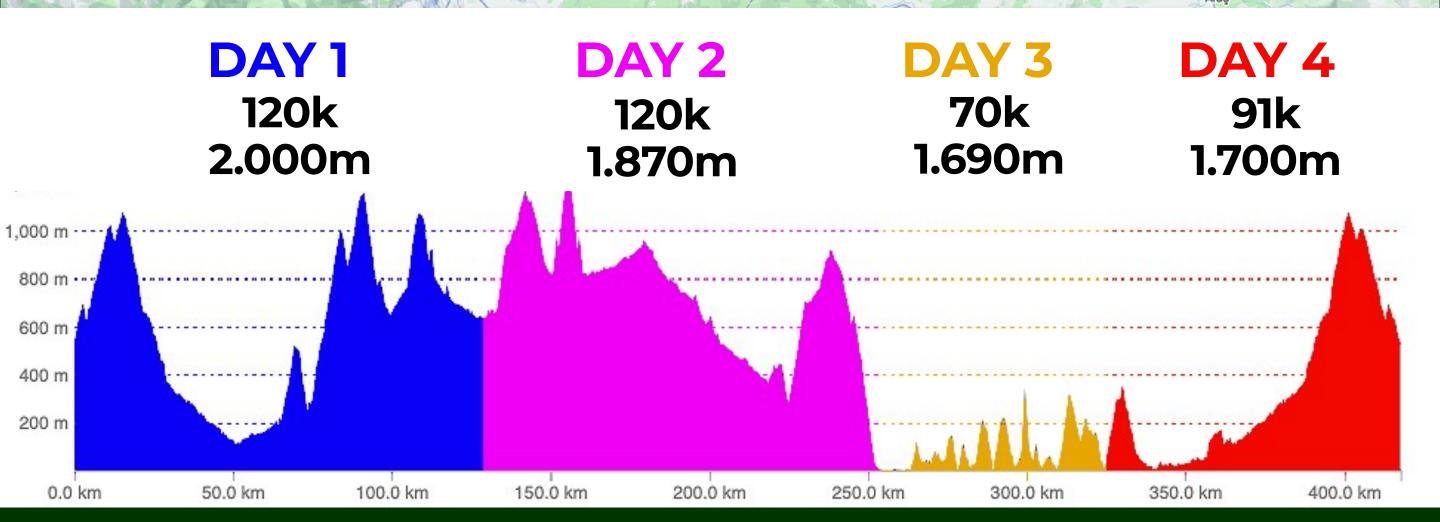

4 RIDING DAYS
TOTAL DISTANCE:
420k 8.800m

The Blackgreen

BOOST CAMP

**BATI KARADENIZ** 

# TOTAL DISTANCE:

420k 8.800m

#### West Black Sea

Wednesday - Sunday First ride on Thursday

5 June Wednesday: SAFRANBOLU meeting

6 June Thursday: SAFRANBOLU - CIDE

**7 June Friday:** PINARBAŞI - CİDE

8 June Saturday: CİDE - AMASRA

9 June Sınday: AMASRA - SAFRANBOLU