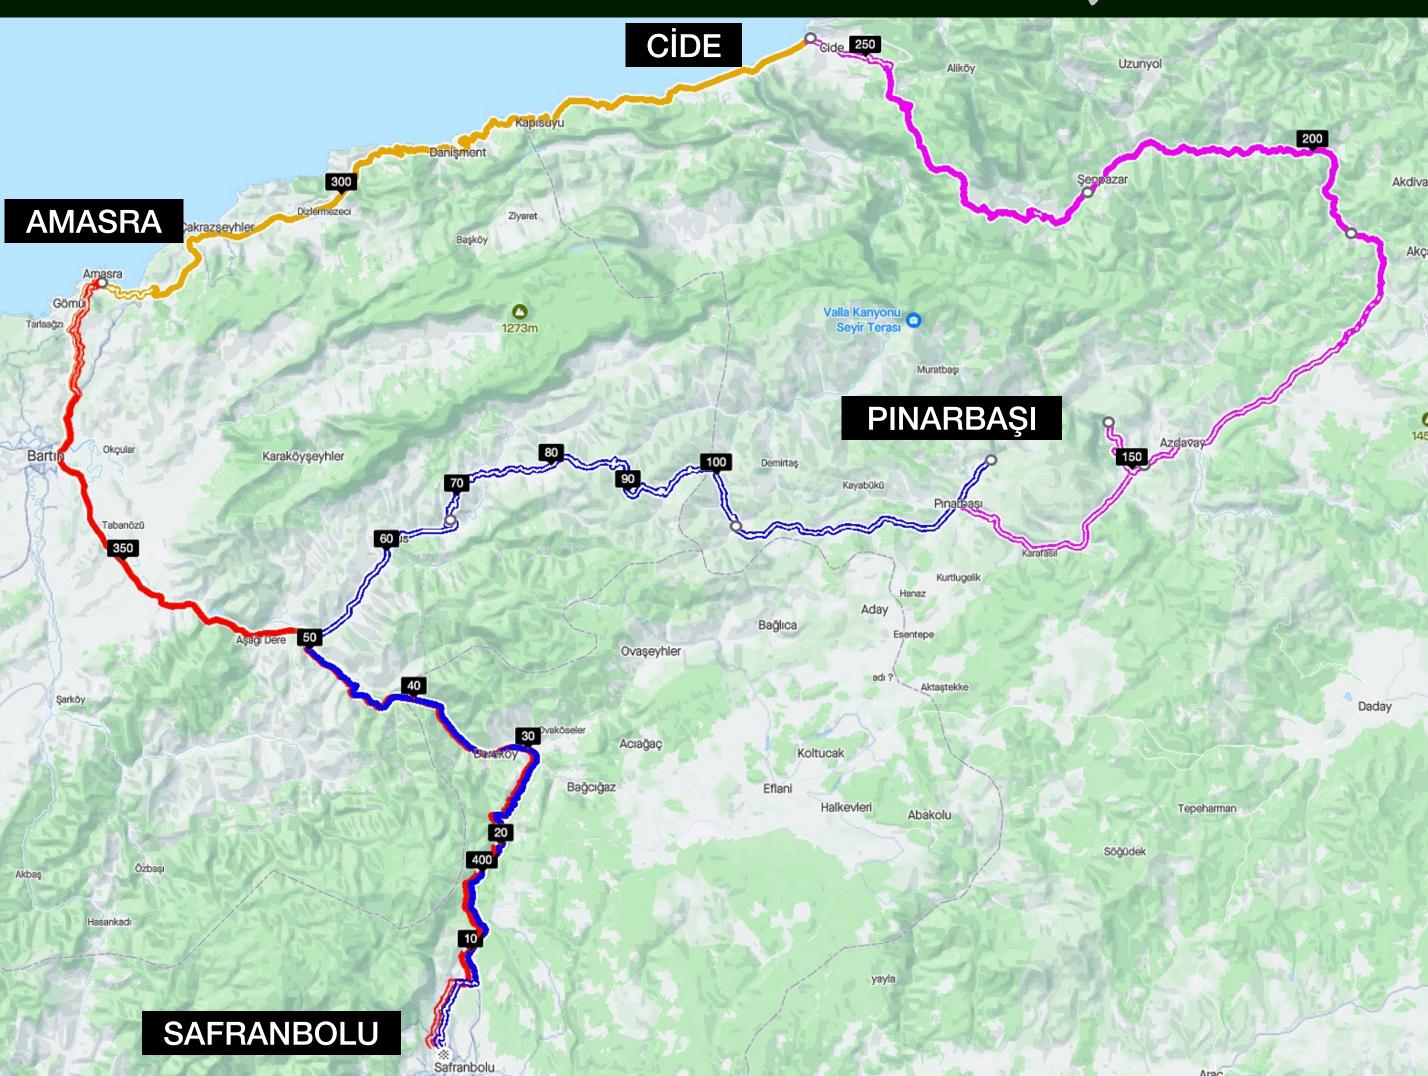

# ROUTE

#### West Black Sea

Wednesday - Sunday First ride on Thursday

5 June Wednesday: SAFRANBOLU meeting

6 June Thursday: SAFRANBOLU - CIDE

**7 June Friday:** PINARBAŞI - CİDE

8 June Saturday: CİDE - AMASRA

9 June Sınday: AMASRA - SAFRANBOLU

# DAY 1: 120k 2.000m Safranbolu - Pinarbaşi

On the 1st day of the dream event West Black Sea, we will collect 2.000m climbing within thousands of tons of green.

After experiencing this unique experience, we will reach the Horma Canyon at the point where we complete our drive through the beauties of the Black Sea. You will cool off at the waterfall by crossing the canyon from one end to the other with a 3.500m walking platform.

## DAY 2: 120k 1.870m Pınarbaşı - Cide

On the second day, our route consists of 120km with a climb of 1,870m, where you will test your performance by crossing the Küre Mountains.

Our first breakpoint on the routeis Çatak
Canyon which has
7km length and
1,000m height.

### DAY 3: 70k 1.690m Cide - Amasra

The 3rd day route of our Western Black Sea tour consists of 70k with a climb of 1,690 meters between Cide and Amasra. After the past two days, a relatively comfortable ride awaits you. We will arrive in Amasra by watching the Black Sea coast along the way.

### DAY 4: 91k 1.700m Amasra – Safranbolu

We'll be on the road to
Safranbolu from Amasra in
the 4th day of dream event
Boostcamp West Black Sea.
On our way, we'll ride on the
way that turns into a fairy- tale
as we go: Tree Tunnel Roads.