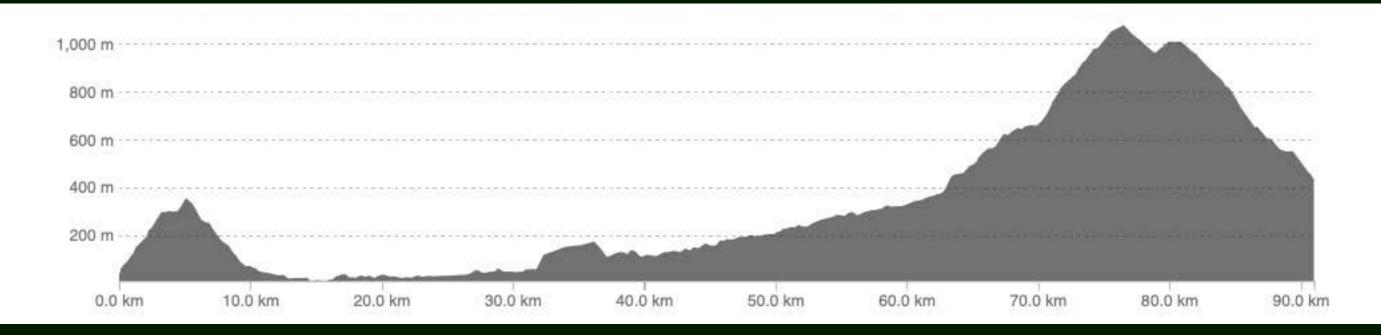

4 RIDING DAYS
TOTAL DISTANCE:
420k 8.800m

The Blackgreen

BOOST CAMP

**BATI KARADENIZ** 

# TOTAL DISTANCE:

420k 8.800m

#### West Black Sea

Wednesday - Sunday First ride on Thursday

5 June Wednesday: SAFRANBOLU meeting

6 June Thursday: SAFRANBOLU - CIDE

**7 June Friday:** PINARBAŞI - CİDE

8 June Saturday: CİDE - AMASRA

9 June Sınday: AMASRA - SAFRANBOLU