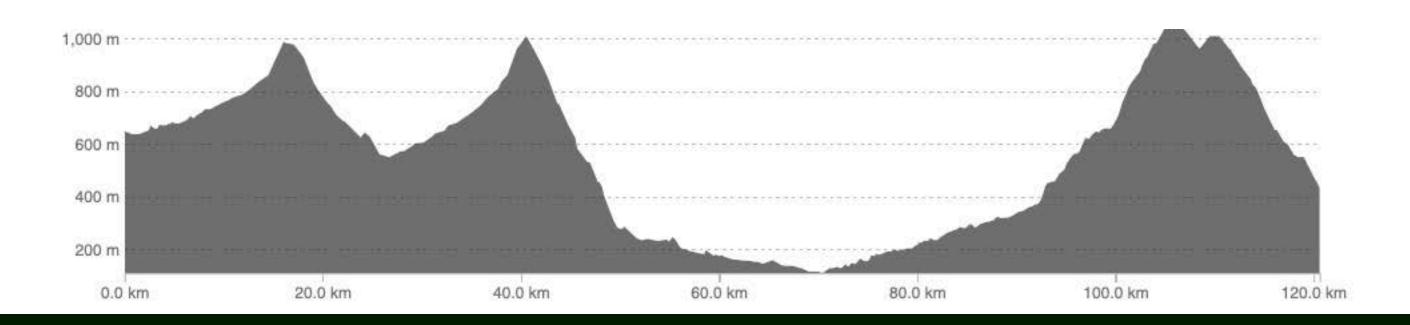

# DAY 1: 120k 2.000m Safranbolu - Pinarbaşi

On the 1st day of the dream event West Black Sea, we will collect 2.000m climbing within thousands of tons of green.

After experiencing this unique experience, we will reach the Horma Canyon at the point where we complete our drive through the beauties of the Black Sea. You will cool off at the waterfall by crossing the canyon from one end to the other with a 3.500m walking platform.

We will haved innerat Kanyon Park Villas where we'llstay. While enjoying the barbecue outdoor, do not miss to try the "black soup" made from

cranberry.