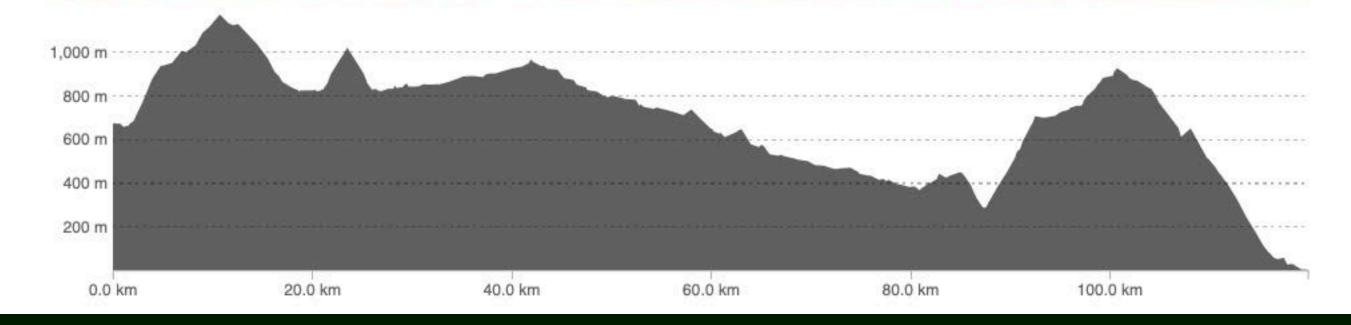

4 RIDING DAYS
TOTAL DISTANCE:
420k 8.800m

The Blackgreen

BOOST CAMP

**BATI KARADENIZ** 

# TOTAL DISTANCE:

420k 8.800m