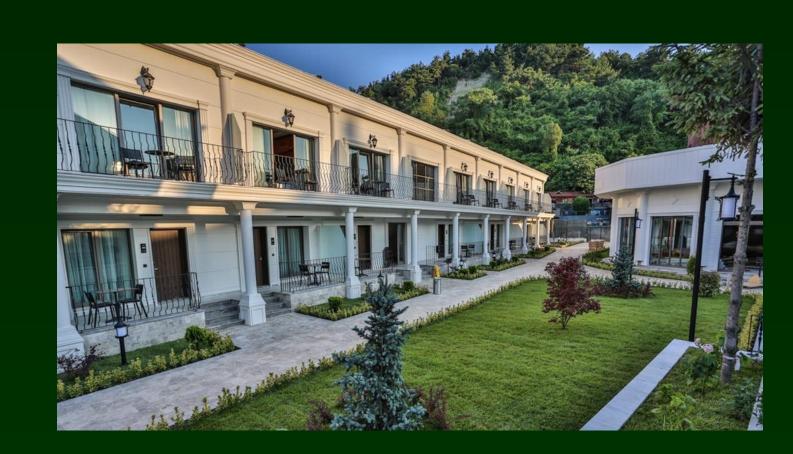

### DAY 3: 70k 1.690m Cide - Amasra

The 3rd day route of our Western Black Sea tour consists of 70k with a climb of 1,690 meters between Cide and Amasra. After the past two days, a relatively comfortable ride awaits you. We will arrive in Amasra by watching the Black Sea coast along the way.

After checking in the hotel, we'll visit Kemerdere Bridge and Çekiciler Bazaar.

Our accommodation will be at the prestigious hotel of the region, North Door.

Our dinner will be in "Uncle Mustafa's Place" which is selected "Best Turkish Restouran Of The 2022 Year" and famous with fishes and appetizers.