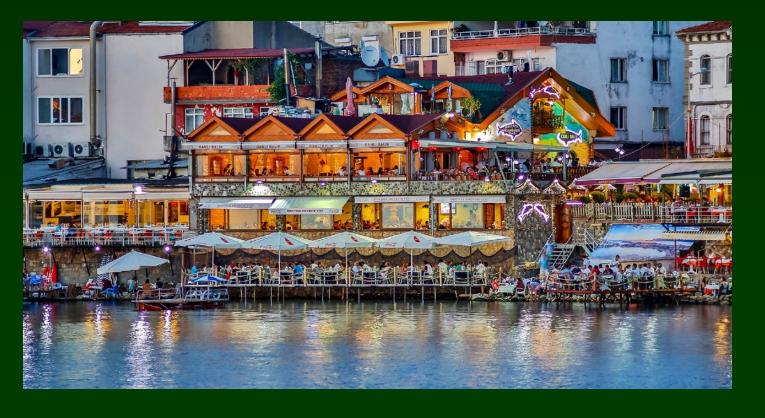

### DAY 3: 70k 1.690m Cide - Amasra

The 3rd day route of our Western Black Sea tour consists of 70k with a climb of 1,690 meters between Cide and Amasra. After the past two days, a relatively comfortable ride awaits you. We will arrive in Amasra by watching the Black Sea coast along the way.

After checking in the hotel, we'll visit Kemerdere Bridge and Çekiciler Bazaar.

Our accommodation will be at the prestigious hotel of the region, North Door.

Our dinner will be in "Uncle Mustafa's Place" which is selected "Best Turkish Restouran Of The 2022 Year" and famous with fishes and appetizers.