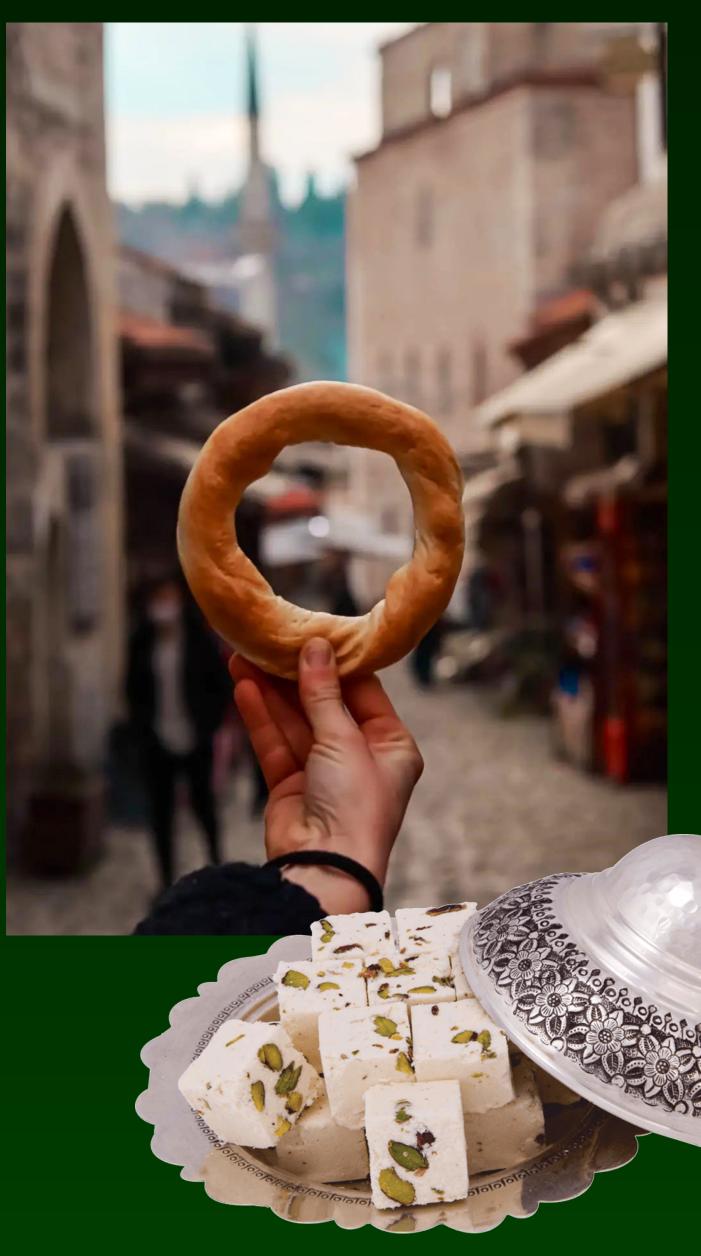

Must have in your to-do list:
Eating simit at the
"Historical Safranbolu
Simitçisi", eating Safranbolu
halva, visiting the "Old
Safranbolu Bazaar"

Our program will end after we reach Safranbolu.

Çekme Helva