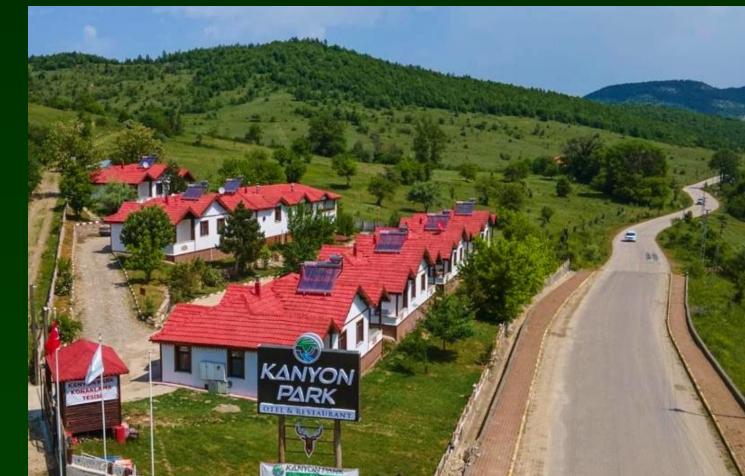

# DAY 1: 120k 2.000m Safranbolu - Pinarbaşi

On the 1st day of the dream event West Black Sea, we will collect 2.000m climbing within thousands of tons of green.

After experiencing this unique experience, we will reach the Horma Canyon at the point where we complete our drive through the beauties of the Black Sea. You will cool off at the waterfall by crossing the canyon from one end to the other with a 3.500m walking platform.

We will haved innerat Kanyon Park Villas where we'llstay. While enjoying the barbecue outdoor, do not miss to try the "black soup" made from

cranberry.