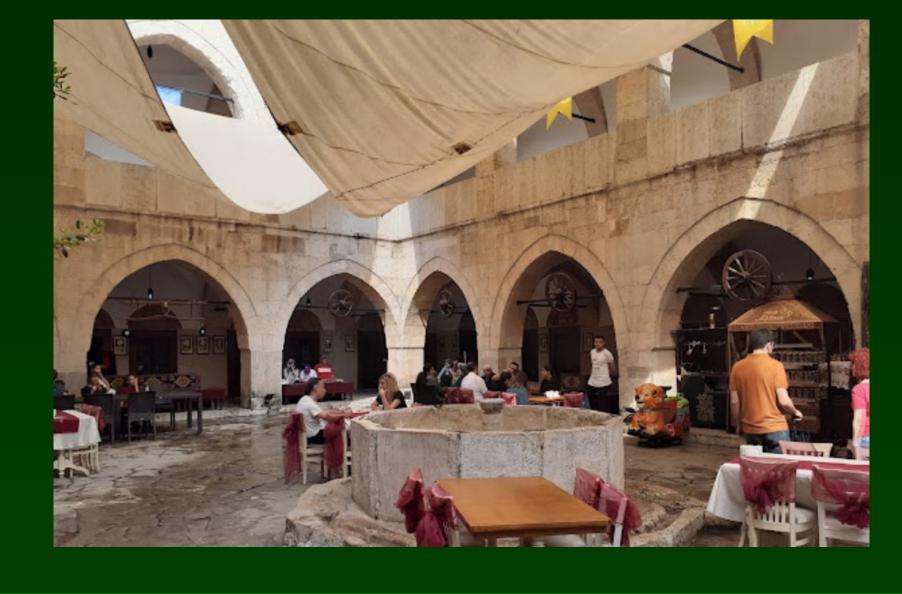

We will stay at "Cinci Han". Cinci Han is a caravansary located in "Silk Road", in Saftanbolu that is in UNESCO World Heritage List.