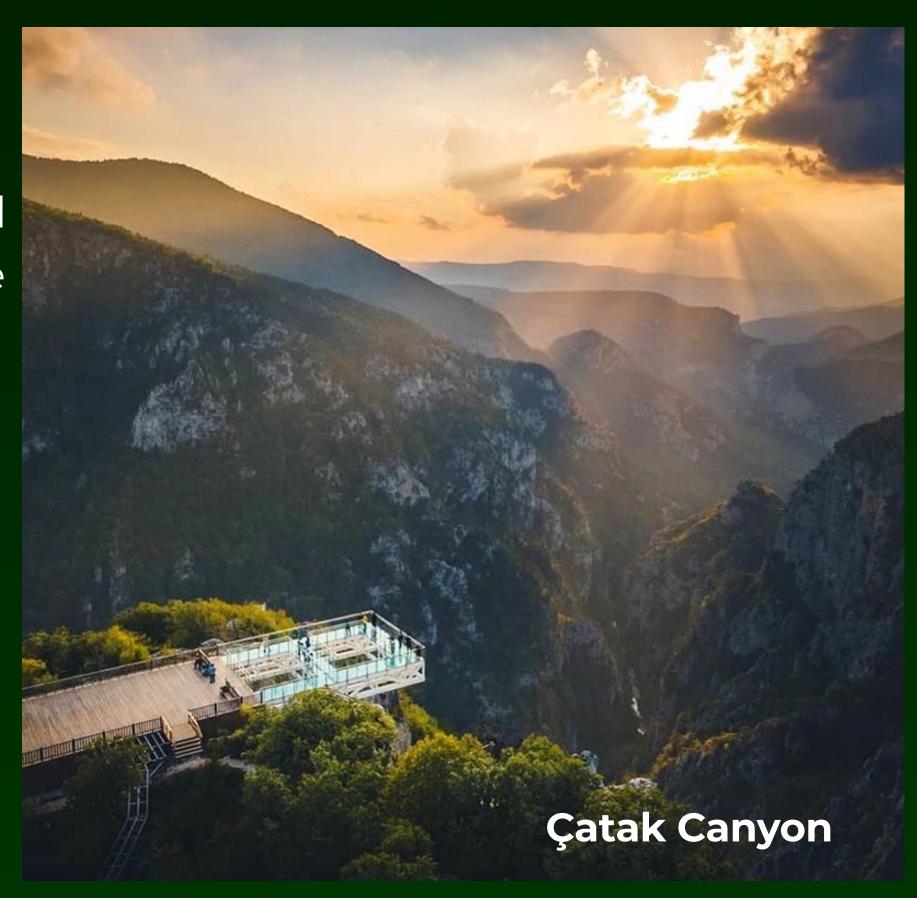

## DAY 2: 120k 1.870m Pınarbaşı - Cide

On the second day, our route consists of 120km with a climb of 1,870m, where you will test your performance by crossing the Küre Mountains.

Our first breakpoint on the routeis Çatak
Canyon which has
7km length and
1,000m height.