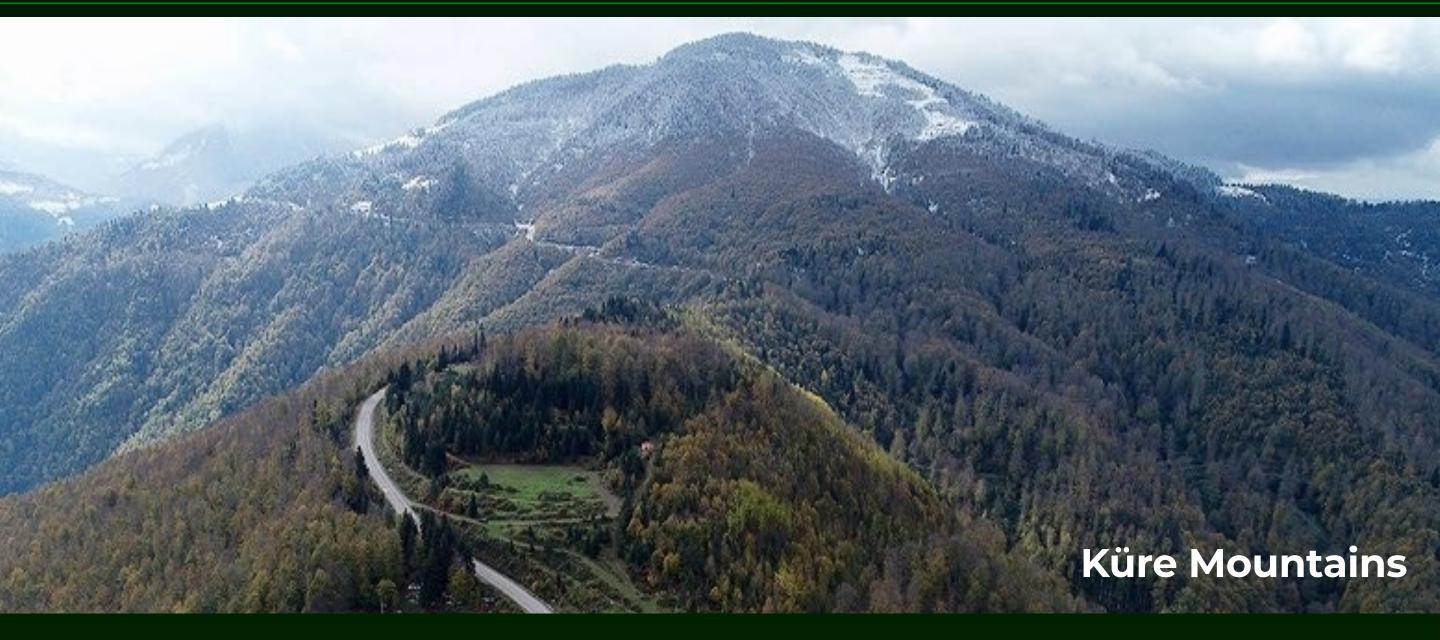

## DAY 2: 120k 1.870m Pınarbaşı - Cide

On the second day, our route consists of 120km with a climb of 1,870m, where you will test your performance by crossing the Küre Mountains.

Our first breakpoint on the routeis Çatak
Canyon which has
7km length and
1,000m height.