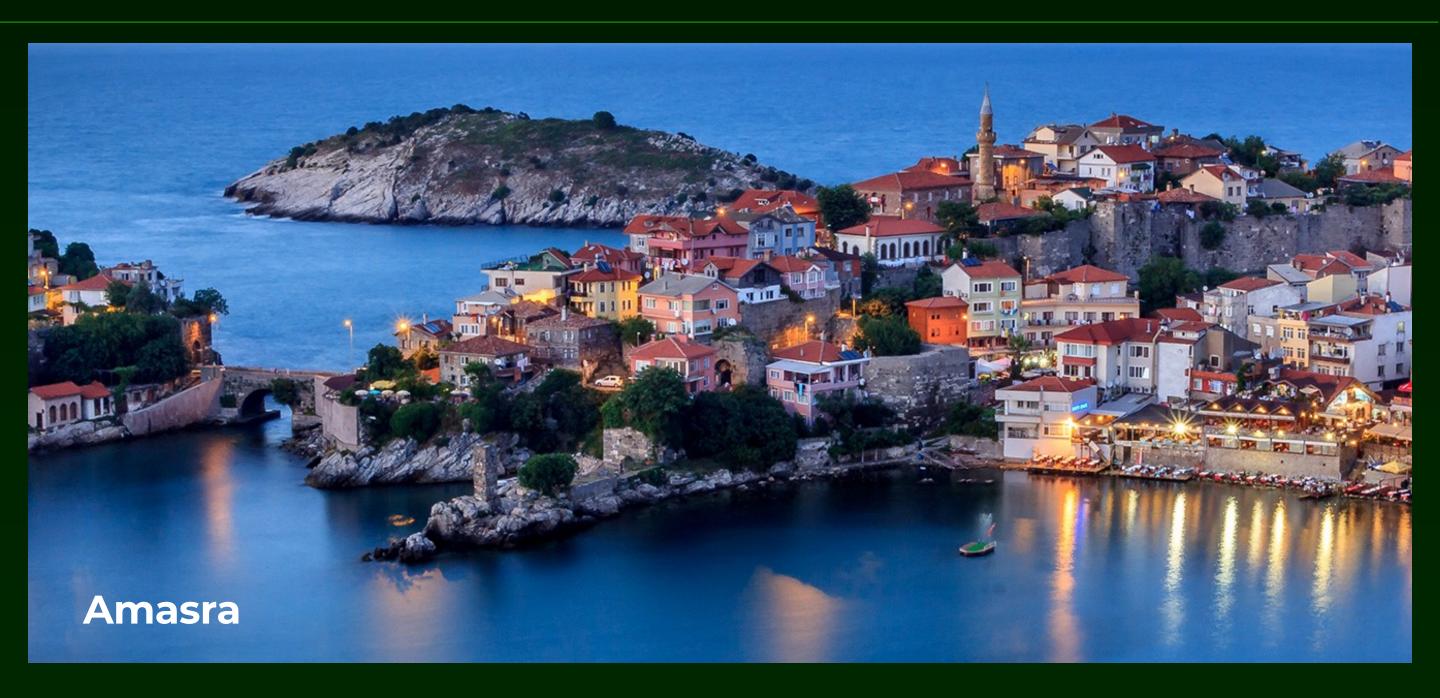

### DAY 3: 70k 1.690m Cide - Amasra

The 3rd day route of our Western Black Sea tour consists of 70k with a climb of 1,690 meters between Cide and Amasra. After the past two days, a relatively comfortable ride awaits you. We will arrive in Amasra by watching the Black Sea coast along the way.

After checking in the hotel, we'll visit Kemerdere Bridge and Çekiciler Bazaar.

Our accommodation will be at the prestigious hotel of the region, North Door.

Our dinner will be in "Uncle Mustafa's Place" which is selected "Best Turkish Restouran Of The 2022 Year" and famous with fishes and appetizers.